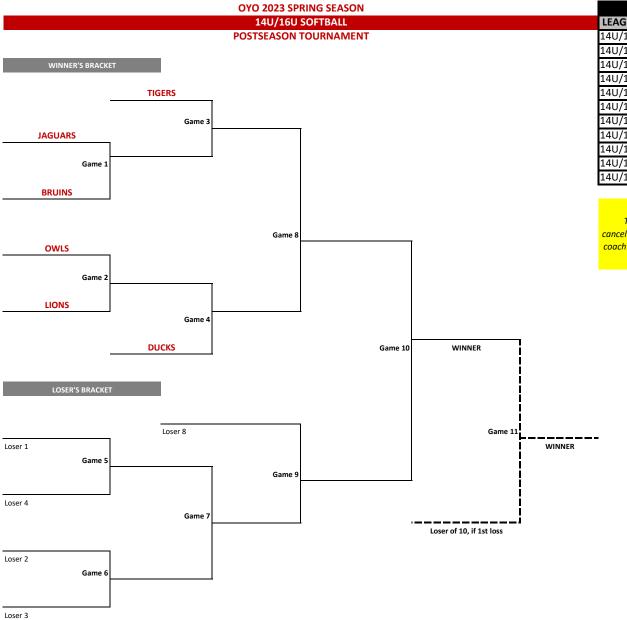

| GAME SCHEDULE |      |           |        |       |       |
|---------------|------|-----------|--------|-------|-------|
| LEAGUE        | GAME | DAY       | DATE   | TIME  | FIELD |
| 14U/16U       | 1    | Monday    | 26-Jun | 6:00  | 6     |
| 14U/16U       | 2    | Monday    | 26-Jun | 8:15  | 6     |
| 14U/16U       | 3    | Tuesday   | 27-Jun | 6:00  | 6     |
| 14U/16U       | 4    | Tuesday   | 27-Jun | 8:15  | 6     |
| 14U/16U       | 5    | Wednesday | 28-Jun | 6:00  | 6     |
| 14U/16U       | 6    | Wednesday | 28-Jun | 8:15  | 6     |
| 14U/16U       | 7    | Thursday  | 29-Jun | 6:00  | 6     |
| 14U/16U       | 8    | Thursday  | 29-Jun | 8:15  | 6     |
| 14U/16U       | 9    | Friday    | 30-Jun | 6:00  | 6     |
| 14U/16U       | 10   | Saturday  | 1-Jul  | 9:00  | 6     |
| 14U/16U       | 11   | Saturday  | 1-Jul  | 11:15 | 6     |

This schedule is subject to change due to rainouts and cancellations due to poor field conditions. Please check with your coach regularly to ensure the schedule times listed are accurate.