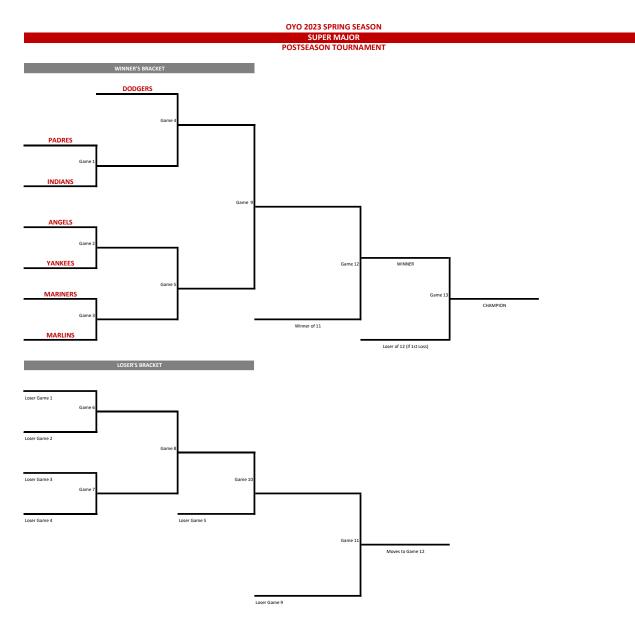

| GAME SCHEDULE |      |           |        |       |       |
|---------------|------|-----------|--------|-------|-------|
| LEAGUE        | GAME | DAY       | DATE   | TIME  | FIELD |
| SM            | 1    | Monday    | 5-Jun  | 7:30  | 2     |
| SM            | 2    | Tuesday   | 6-Jun  | 6:00  | 2     |
| SM            | 3    | Tuesday   | 6-Jun  | 6:00  | 3     |
| SM            | 4    | Wednesday | 7-Jun  | 6:00  | 2     |
| SM            | 5    | Wednesday | 7-Jun  | 6:00  | 3     |
| SM            | 6    | Thursday  | 8-Jun  | 6:00  | 3     |
| SM            | 7    | Friday    | 9-Jun  | 6:00  | 2     |
| SM            | 8    | Saturday  | 10-Jun | 11:15 | 2     |
| SM            | 9    | Saturday  | 10-Jun | 1:45  | 2     |
| SM            | 10   | Monday    | 12-Jun | 6:00  | 2     |
| SM            | 11   | Tuesday   | 13-Jun | 6:00  | 2     |
| SM            | 12   | Wednesday | 14-Jun | 6:00  | 2     |
| SM            | 13   | Thursday  | 15-Jun | 6:00  | 2     |